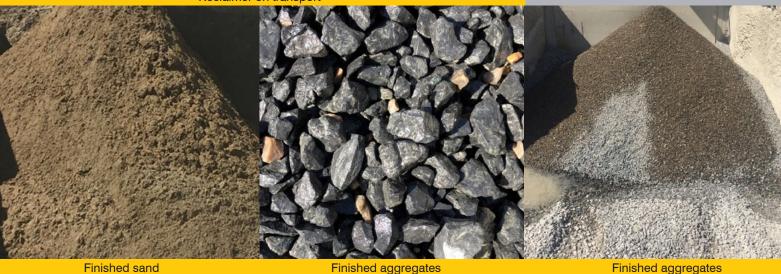

## Manufacturer of Concrete Batching, Mining, & Quarrying, Blending & Asphalt Equipment

Reclaimer, truck wash out trough and conveyor

Reclaimer on transport

Used for reclaiming concrete, sand and aggregates from truck mixers which can be reused for the production of pre-mixed concrete.

- A trommel screen is mounted above the fines discharge screw allowing minus 6mm product to pass into the discharge screw chamber.
- 6mm plus aggregate is discharged from the trommel.
- Proven production rate 30 m³/hr.