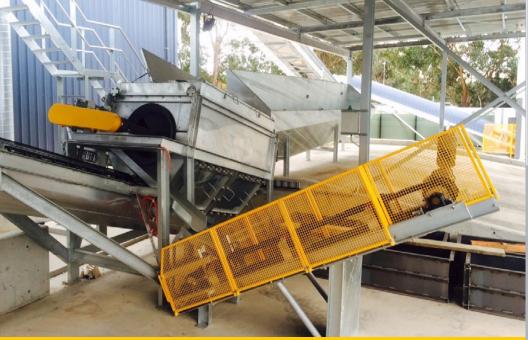

## Manufacturer of Concrete Batching, Mining, & Quarrying, Blending & Asphalt Equipment

Reclaimer, truck wash out trough and conveyor

Reclaimer on transport

Used for reclaiming concrete, sand and aggregates from truck mixers which can be reused for the production of pre-mixed concrete.

## Conveyor

 A conveyor 4m long x 450mm wide allows aggregates from the reclaimer to stock pile.

157-161 Cobalt Street, Carole Park, QLD 4300 Australia T: +61 7 3879 3288 | E: info@cmqeng.com www.cmqeng.com