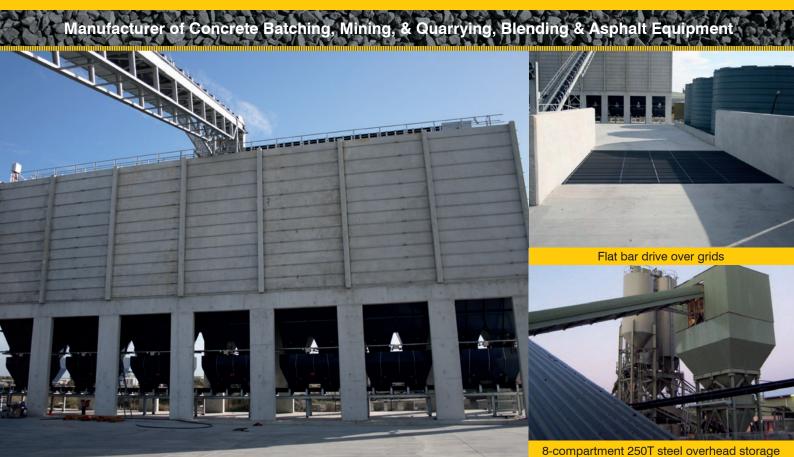

7-compartment 1750T concrete overhead storage bin with 7 aggregate weigh hoppers

CMQ can custom design and fabricate cement or steel storage bins above ground or drive over storage to meet customers' requirements.

bin with single aggregate weigh hopper

5-compartment 1000T steel overhead storage bin with 5 aggregate weigh hoppers

8-compartment 400T steel overhead storage bin with 2 aggregate weigh hoppers

157-161 Cobalt Street, Carole Park, QLD 4300 Australia T: +61 7 3879 3288 | E: info@cmqeng.com www.cmqeng.com 1015 E 1st Street, Tonganoxie, KS 66086 USA C: +1 (816) 897-0636 | E: info@cmqeng.com www.cmqengineering.com