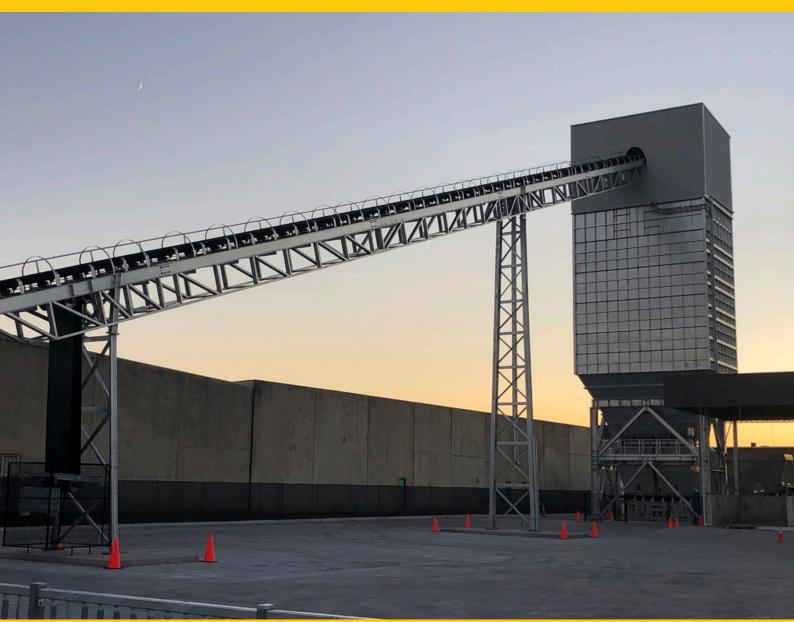

1000T overhead storage bin with dual aggregate weigh hoppers

30T low profile aggregate receiving bins with 4 discharge gates

Low profile receiving bins fed by front end loader or truck