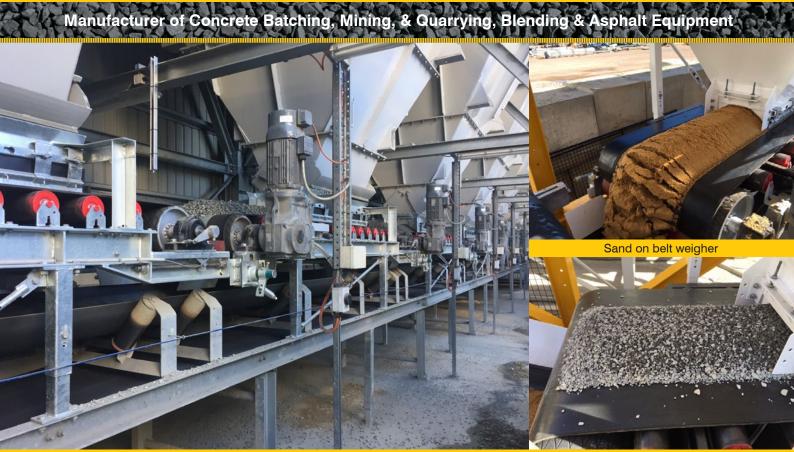

## **AGGREGATE BELT WEIGHERS**

Typical belt weigher under a multi storage overhead bin

Aggregate on belt weigher

## The advantages of using belts weighers:

- Aggregates batched to a very high accuracy.
- Allows high volume production.
- » No discharge gates.
- » Greatly reduces maintenance costs.
- No aggregate weigh hopper to wear.
- Minimal noise in comparison to operating an aggregate weigh hopper system.